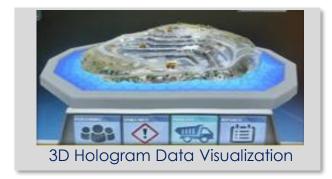

## Major Technologies & Products Developed

Smart Traffic Management System for Safety and Congestion-Cut Using Al

Heavy-duty 500t SAGES with a remote radio-controlled and digital display system

Virtual Reality Mine Simulator (VRMS) for Improving Safety and Productivity in Coal Mines