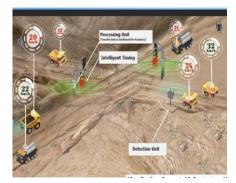

Al-based Smart Traffic Management and collision avoidance system in mines

Advanced Al-powered air quality monitoring system

1-3 Layer graphene (>99.3%) from any carbon source

Ceramic Antenna Array with Load modulator for Modern Communication Applications